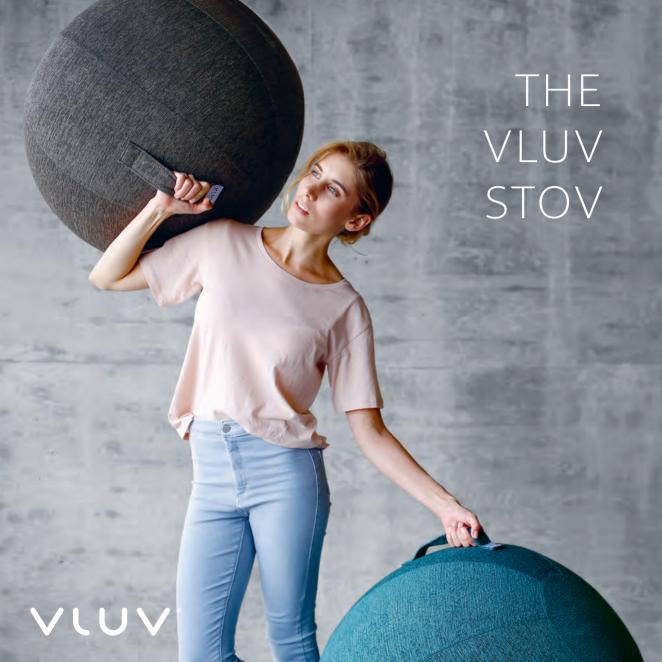

VLUV STOV is the first inflatable seating ball covered by upholstery fabric. It is made for upright, healthy seating.

The VLUV STOV integrates into most design homes and work spaces.

## KEY FEATURES

fixFORM

Design-patented handle for easy and safe transport

Improved upright seating position compared to a PVC ball

duoTHREAD

double felled seam for highest durability and safety

Bottom ring prevents ball from rolling away too easily