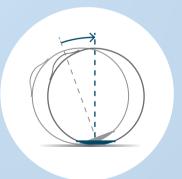

## KEY FEATURES

fixFORM

Design-patented handle for easy and safe transport

Improved upright seating position compared to a PVC ball

duoTHREAD

double felled seam for highest durability and safety

Bottom ring prevents ball from rolling away too easily