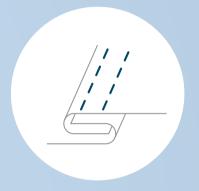

## KEY FEATURES

fixFORM

Design-patented handle for easy and safe transport

Improved upright seating position compared to a PVC ball

duoTHREAD

double felled seam for highest durability and safety

Bottom ring prevents ball from rolling away too easily