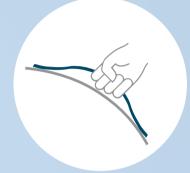

## KEY FEATURES

fixFORM

Design-patented handle for easy and safe transport

Improved upright seating position compared to a PVC ball

duoTHREAD

double felled seam for highest durability and safety

Bottom ring prevents ball from rolling away too easily