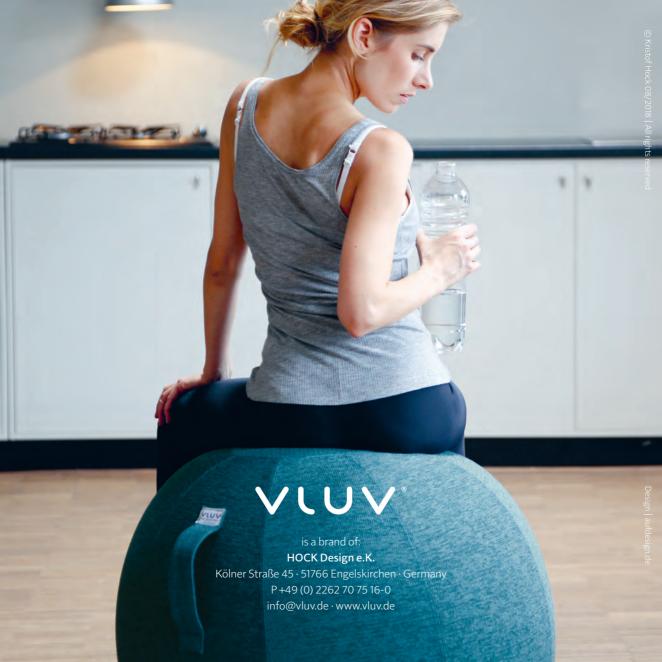

VLUV STOV is the first inflatable seating ball covered by upholstery fabric. It is made for upright, healthy seating.

The VLUV STOV integrates into most design homes and work spaces.

## KEY FEATURES

fixFORM

Design-patented handle for easy and safe transport

Improved upright seating position compared to a PVC ball

duoTHREAD

double felled seam for highest durability and safety

Bottom ring prevents ball from rolling away too easily