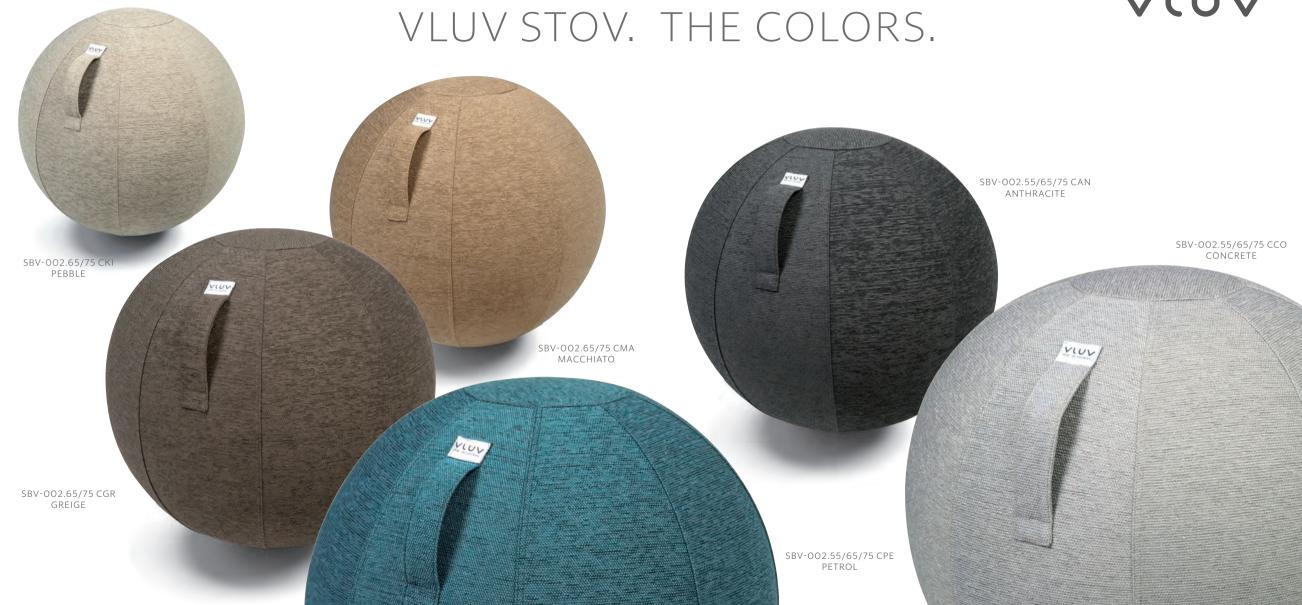

## SPECIFICATION

Durable rugged polyester fabric

Thickness ca. 535g/sqm

Rubbing fastness over 50.000 (Martindale)

Includes phtalates-free, burst resistant inner PVC ball

Comfy handle for easy transport

Design patented bottom ring prevents rolling away

3 sizes: 50-55cm (19.7-21.7in), 60-65cm (23.6-25.6in) and 70-75cm (27.5-29.5in)

VLUV 55 = 135 cm (4'5'') - 155 cm (5'1'') body height

VLUV 65 = 155cm (5'1") - 175cm (5'9") body height

VLUV 75 = 175cm (5'9")-195cm (6'5") body height