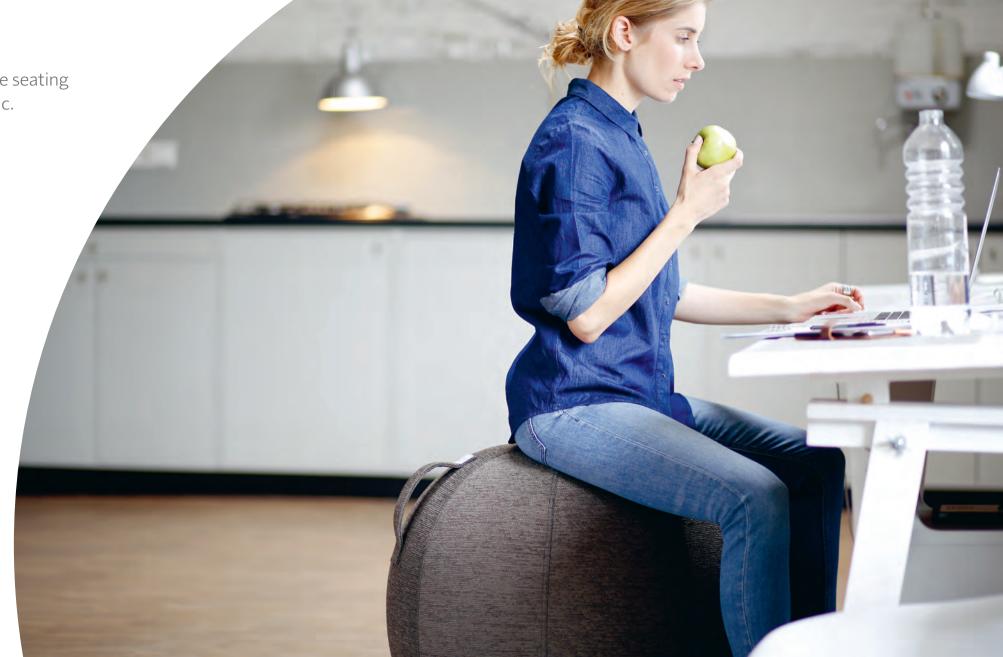

VLUV STOV is the first inflatable seating ball covered by upholstery fabric. It is made for upright, healthy seating.

The VLUV STOV integrates into most design homes and work spaces.